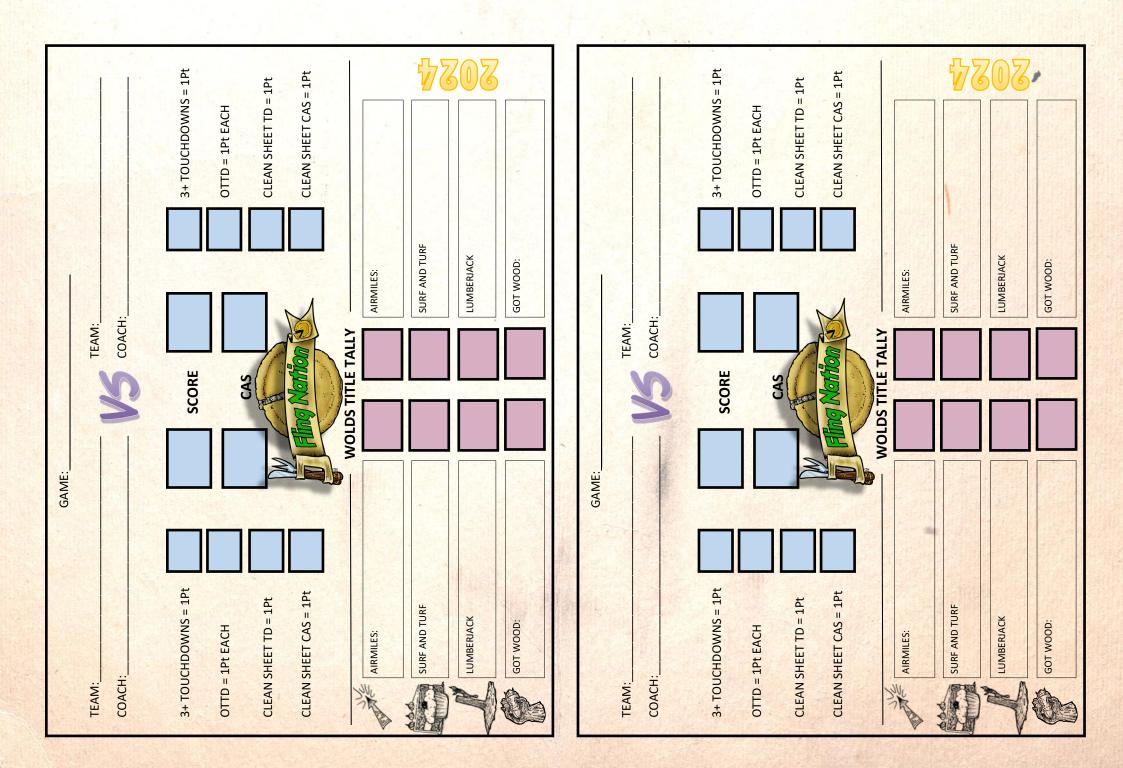

# REGIONAL POINTS PER GAME (RECORD ON GAME CARD)

- ♦ WIN 7Pts
- DRAW 3Pts
- LOST OPts

#### **BONUSES**

- ♦ 1Pt PER FULL 3 TOUCHDOWNS
- 1Pt FOR EACH ONE TURN TOUCHDOWN (FROM 1ST TURN AT THE START OF A DRIVE.)
- ♦ 1Pt CLEAN SHEET TD ( Zero touchdowns scored against the coach)
- 1Pt CLEAN SHEET CAS (Zero casualties caused against the coach)

# 'WOLDS TITLE TALLY' POINTS PER GAME (RECORDED ON GAME CARD)

THESE RESULTS ARE RECORDED ON THE "WOLDS CUP 2022" SPREADSHEET BY THE TOURNAMENT ORGANISER. ACCURACY OF RECORD KEEPING IS DOWN TO THE TOURNAMENT ORGANISER OR NOMINATED PERSON FOR RECORD KEEPING DURING THE TOURNAMENT.

◆ AIRMILES ~ EVERYTIME A FLING IS THROWN FORWARD A SQUARE, IS CARRYING THE BALL AND SUCCESSFULLY LANDS COUNTS AS AN 'AIRMILE'. ALL 'AIRMILES ARE TOTALLED AT THE END OF THE REGIONAL TOURNAMENT. COACHES ONLY NEED TO USE THE GAME CARD TO TALLY UP TOTALS PER GAME.. EVERY 8 AIRMILES EARNS AN EXTRA 1 PT IN THE WOLDS TITLE TALLY. YOU WILL NOT HAVE TO WORRY ABOUT THIS CALCULATION AS THAT WILL BE CARRIED OUT ELSEWHERE.

 LUMBERJACK ~ THESE POINTS ARE AWARDED FOR MANAGING TO PUT AN OPPONENTS TREE-MAN TO THE GROUND.

EACH TIME YOUR TEAM MANAGES TO KNOCK DOWN AN OPPONENTS TREEMAN, NOT INCLUDING DODGING OR SURFING. YOUR TEAM EARNS 1PT IN THE WOLDS TITLE TALLY.

- ◆ SURF AND TURF ~ AWARDED 1PT FOR SURFING AN OPPONENT OFF THE PITCH OR 5 PTS FOR AN OPPONENT TREEMAN.
- ◆ GOT WOOD! ~ FOR THOSE EVER SO RARE OC-CASSIONS WHERE A TREEMAN STORMS DOWN THE FIELD, BALL IN BRANCHES AND MANAGES SOMEHOW TO GET ACROSS THE TOUCHDOWN-LINE IS AN ACHIEVEMENT WORTHY OF NOTICE. EACH TIME ONE OF THE COACHES TREEMEN (NOT INC DEEPROOT) SCORES A TOUCHDOWN EARNS 3 POINTS FOR THE 'WOLDS TITLE TALLY'.